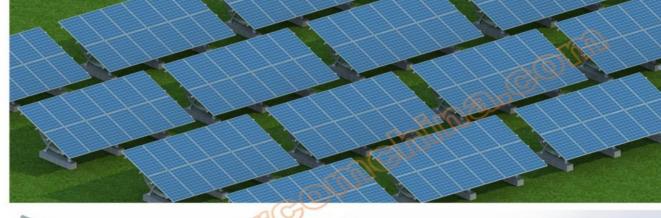

## Single-axis ground mounting system ---Adjustable

Single-axis solar tracking system makes solar power much more cost-effective as it increases overall power collection efficiency. The angle will be adjusted according to the season or the project maintenance circle. The solar output increase up 6%~10% compared to fixed angle mounting system.