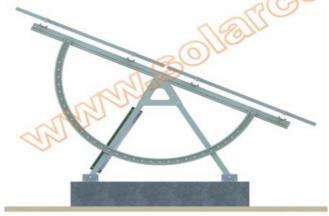

## Single-axis ground mounting system ---Adjustable

Single-axis solar tracking system makes solar power much more cost-effective as it increases overall power collection efficiency. The angle will be adjusted according to the season or the project maintenance circle. The solar output increase up 6%~10% compared to fixed angle mounting system.

Your advantages:

- 1. Significant improvement on power output.
- 2.Easy angle adjustment by single axis.
- 3.Smart Ace component in the design not only helps to adjust the angle smoothly, but also enhance the whole stability to resist the wind load.
- 4. The material of Ace design and pillar can be replaced by hot galvanizing steel. Combine the advantages both of Aluminum and steel.