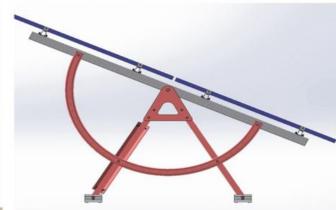

## Single-axis ground mounting system ---Adjustable

Single-axis solar tracking system makes solar power much more cost-effective as it increases overall power collection efficiency. The angle will be adjusted according to the season or the project maintenance circle. The solar output increase up 6%~10% compared to fixed angle mounting system.

Your advantages:

- 1. Significant improvement on power output.
- 2.Easy angle adjustment by single axis.
- 3.Smart Ace component in the design not only helps to adjust the angle smoothly, but also enhance the whole stability to resist the wind load.
- 4. The material of Ace design and pillar can be replaced by hot galvanizing steel. Combine the advantages both of Aluminum and steel.